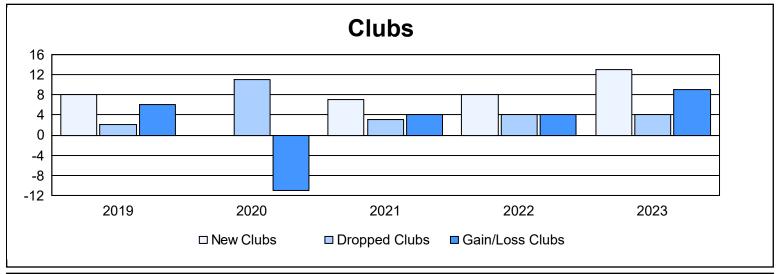

District 320 A

As of June 2023 Cumulative

| Year      | New<br>Clubs | Dropped<br>Clubs | Gain/<br>Loss<br>Clubs | New<br>Members | Charter<br>Members | Reinstate<br>Members | Transfer<br>Members | Total<br>Member<br>Added | Total<br>Members<br>Dropped | Gain/<br>Loss<br>Members |
|-----------|--------------|------------------|------------------------|----------------|--------------------|----------------------|---------------------|--------------------------|-----------------------------|--------------------------|
| 2018-2019 | 8            | 2                | 6                      | 305            | 197                | 91                   | 1                   | 594                      | 567                         | 27                       |
| 2019-2020 | 0            | 11               | -11                    | 119            | 15                 | 12                   | 20                  | 166                      | 794                         | -628                     |
| 2020-2021 | 7            | 3                | 4                      | 234            | 253                | 19                   | 5                   | 511                      | 356                         | 155                      |
| 2021-2022 | 8            | 4                | 4                      | 487            | 241                | 46                   | 8                   | 782                      | 398                         | 384                      |
| 2022-2023 | 13           | 4                | 9                      | 597            | 394                | 46                   | 16                  | 1,053                    | 571                         | 482                      |
| Average   | 7            | 5                | 2                      | 348            | 220                | 43                   | 10                  | 621                      | 537                         | 84                       |