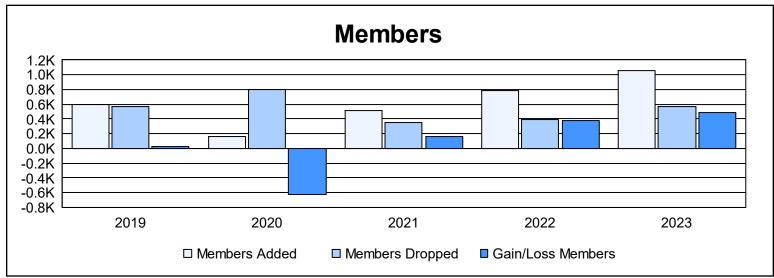

District 320 A

As of June 2023 Cumulative

| Year      | New<br>Clubs | Dropped<br>Clubs | Gain/<br>Loss<br>Clubs | New<br>Members | Charter<br>Members | Reinstate<br>Members | Transfer<br>Members | Total<br>Member<br>Added | Total<br>Members<br>Dropped | Gain/<br>Loss<br>Members |
|-----------|--------------|------------------|------------------------|----------------|--------------------|----------------------|---------------------|--------------------------|-----------------------------|--------------------------|
| 2018-2019 | 8            | 2                | 6                      | 305            | 197                | 91                   | 1                   | 594                      | 567                         | 27                       |
| 2019-2020 | 0            | 11               | -11                    | 119            | 15                 | 12                   | 20                  | 166                      | 794                         | -628                     |
| 2020-2021 | 7            | 3                | 4                      | 234            | 253                | 19                   | 5                   | 511                      | 356                         | 155                      |
| 2021-2022 | 8            | 4                | 4                      | 487            | 241                | 46                   | 8                   | 782                      | 398                         | 384                      |
| 2022-2023 | 13           | 4                | 9                      | 597            | 394                | 46                   | 16                  | 1,053                    | 571                         | 482                      |
| Average   | 7            | 5                | 2                      | 348            | 220                | 43                   | 10                  | 621                      | 537                         | 84                       |